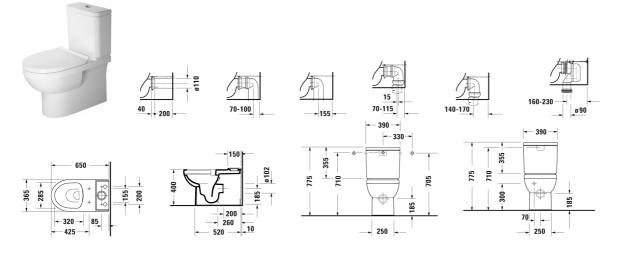

## **DuraStyle Basic Toilet close-coupled Duravit Rimless**® # 218209..00 / 218209..00 / 218209..68 / 218209..68

|< 365 mm >|

| Toilet close-coupled Duravit Rimless®                                                                                                                                                                                                                 | Dimension    | Weight                       | Order number |
|-------------------------------------------------------------------------------------------------------------------------------------------------------------------------------------------------------------------------------------------------------|--------------|------------------------------|--------------|
| rimless, (without cistern), washdown model, fixings include<br>Outlet for Vario connector set, for horizontal and vertical o<br>length adjustable from 70 - 170 mm, and vario connecting<br>bend, vertical outlet from 160 - 230 mm, UWL class 1, 4,5 | utlet,       |                              |              |
| Colors                                                                                                                                                                                                                                                |              |                              |              |
| 00 White Alpin 20 HygieneGlaze (an antibacterial ceramic on that provides almost indefinite effectiveness)                                                                                                                                            | glaze        |                              |              |
| Variant                                                                                                                                                                                                                                               |              |                              |              |
| •                                                                                                                                                                                                                                                     | 365 x 650 mm | 31.500 kilogram              | 21820900     |
| •                                                                                                                                                                                                                                                     | 365 x 650 mm | 31.500 kilogram              | 21820900     |
| ♦ with holes for external water supply                                                                                                                                                                                                                | 365 x 650 mm | 31.500 kilogram              | 21820968     |
| with holes for external water supply                                                                                                                                                                                                                  | 365 x 650 mm | 31.500 kilogram              | 21820968     |
| Infobox                                                                                                                                                                                                                                               |              |                              |              |
| Optionally available with a standard seat and cover                                                                                                                                                                                                   |              |                              |              |
| Sanitary ceramics with the special WonderGliss surface fin<br>time to come.<br>When ordering WonderGliss please add a "1" as eleventh d                                                                                                               |              | ttractive-looking for a long |              |
| Accessory                                                                                                                                                                                                                                             |              |                              |              |
| Conversion set                                                                                                                                                                                                                                        |              | 0.200 kilogram               | 007508       |
| Vario connecting bend for vertical outlet                                                                                                                                                                                                             | Ø 100 mm     | 0.700 kilogram               | 899025       |
| Vario connector set incl. excenter                                                                                                                                                                                                                    | Ø 110 mm     | 1.500 kilogram               | 001422       |

## **DuraStyle Basic Toilet close-coupled Duravit Rimless**® # 218209..00 / 218209..00 / 218209..68 / 218209..68

| 002079 |
|--------|
| 002071 |
| 094100 |
| 094110 |
| 094141 |
| 094120 |
|        |

All drawings contain the necessary measurements which are subject to standard tolerances. They are stated in mm and are non-binding. Exact measurements, in particular for customised installation scenarios, can only be taken from the finished piece.